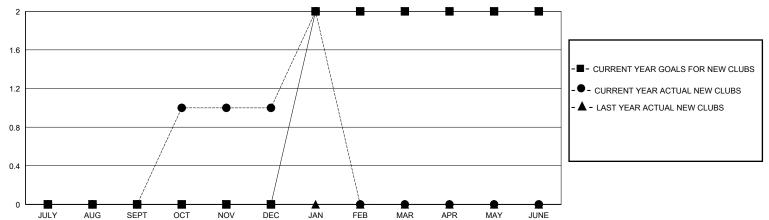

## GOALS AND ACTUAL NEW CLUBS CUMULATIVE

## MONTHLY MEMBERSHIP PROGRESS REPORT

District 305 S

GMT: **LOCATION PAKISTAN GMT CA** 

| Clubs RESULTS FOR 2023-2024 |   |   |   | Members RESULTS FOR 2023-2024 |    |    |    |
|-----------------------------|---|---|---|-------------------------------|----|----|----|
|                             |   |   |   |                               |    |    |    |
| JULY/AUG/SEPT               | 0 | 0 | 0 | JULY/AUG/SEPT                 | 20 | 36 | 28 |
| OCT/NOV/DEC                 | 0 | 1 | 1 | OCT/NOV/DEC                   | 10 | 88 | 64 |
| JAN/FEB/MAR                 | 2 | 1 | 1 | JAN/FEB/MAR                   | 15 | 30 | 21 |
| APR/MAY/JUNE                | 0 | 0 | 0 | APR/MAY/JUNE                  | 5  | 0  | 0  |
|                             |   |   |   |                               |    |    |    |