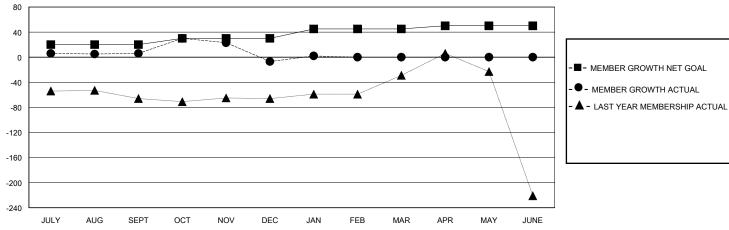

## GOALS AND ACTUAL MEMBERS CUMULATIVE

**NEW MEMBERS** 

| <u>DISTRIBUTION</u> |  |  |  |
|---------------------|--|--|--|
| 894 (71.69%)        |  |  |  |
| 353 (28.31%)        |  |  |  |
|                     |  |  |  |

## MONTHLY MEMBERSHIP PROGRESS REPORT

District 305 S

GMT: **LOCATION PAKISTAN GMT CA** 

| Clubs RESULTS FOR 2023-2024 |   |   |   | Members RESULTS FOR 2023-2024 |    |    |    |
|-----------------------------|---|---|---|-------------------------------|----|----|----|
|                             |   |   |   |                               |    |    |    |
| JULY/AUG/SEPT               | 0 | 0 | 0 | JULY/AUG/SEPT                 | 20 | 36 | 28 |
| OCT/NOV/DEC                 | 0 | 1 | 1 | OCT/NOV/DEC                   | 10 | 88 | 64 |
| JAN/FEB/MAR                 | 2 | 1 | 1 | JAN/FEB/MAR                   | 15 | 30 | 21 |
| APR/MAY/JUNE                | 0 | 0 | 0 | APR/MAY/JUNE                  | 5  | 0  | 0  |
|                             |   |   |   |                               |    |    |    |